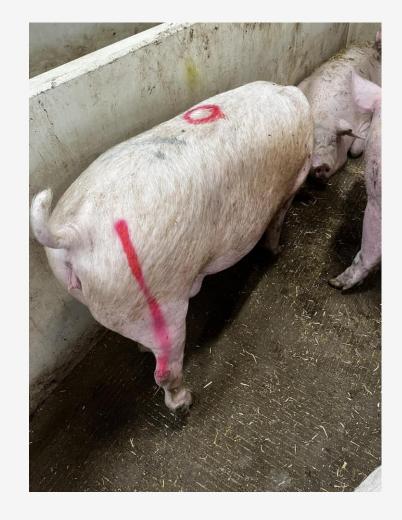

### **3 GROUPS OF ANIMALS**

- 1. NORMAL
- 1. UNDER OBSERVATION
- 1. UNDER TREATMENT

TYPICAL GROUP 2