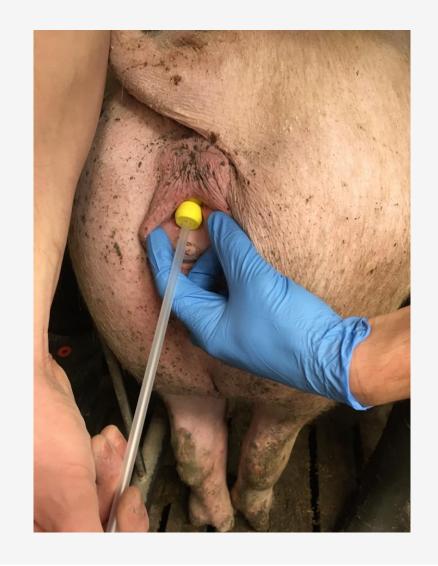

### **OXYTOCIN**

INSEMINATED WITHIN

**MAX. 15 MINUTES** 

### **PREPARATION**

• GENTLE AND CALM TOUCH PRIOR TO STIMULATION

POWERFUL STIMULATION

#### **HYGIENE**

• ONE CLEAN GLOVE PER ANIMAL = 2 FUNCTIONS

- 1. SIGNALS HYGIENE
- 1. NO SPREAD OF INFECTION