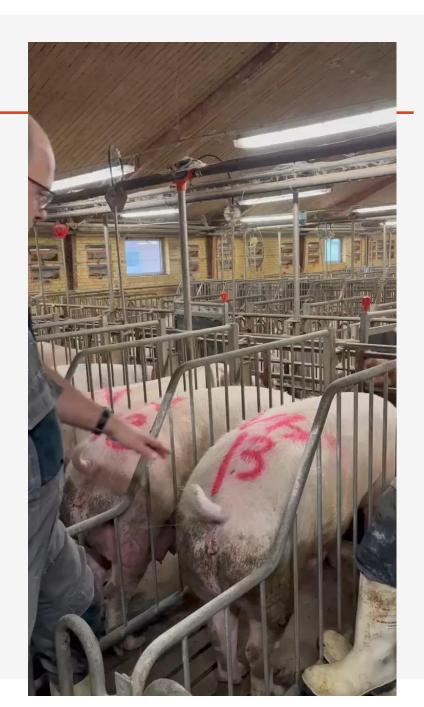

### TRADITIONAL INSEMINATION

• REVERSE RIDING POSITION (YOUR FINGERS ARE ALSO YOUR EYES.)

FOCUS ON WHAT YOU ARE DOING.

#### **HOLDERS/RIBBON INSEMINATION**

• IN FRONT OF AS MANY AS POSSIBLE AT ALL TIMES