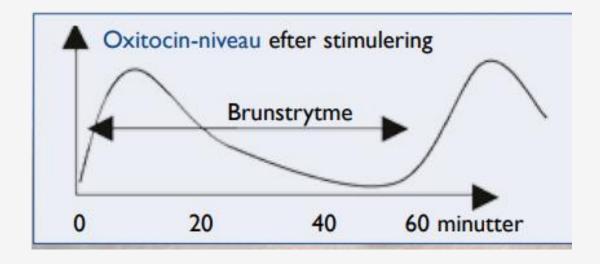

### **OXYTOCIN**

INSEMINATED WITHIN

**MAX. 15 MINUTES** 

### **PREPARATION**

• GENTLE AND CALM TOUCH PRIOR TO STIMULATION

POWERFUL STIMULATION