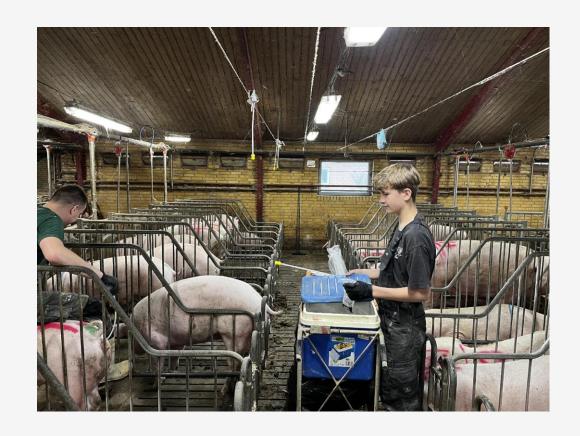

# **PREGNANCY**

• ALL ANIMALS MUST BE CHECKED AND EVALUATED DAILY.

### **3 GROUPS OF ANIMALS**

- 1. NORMAL
- 1. UNDER OBSERVATION
- 1. UNDER TREATMENT

TYPICAL GROUP 2