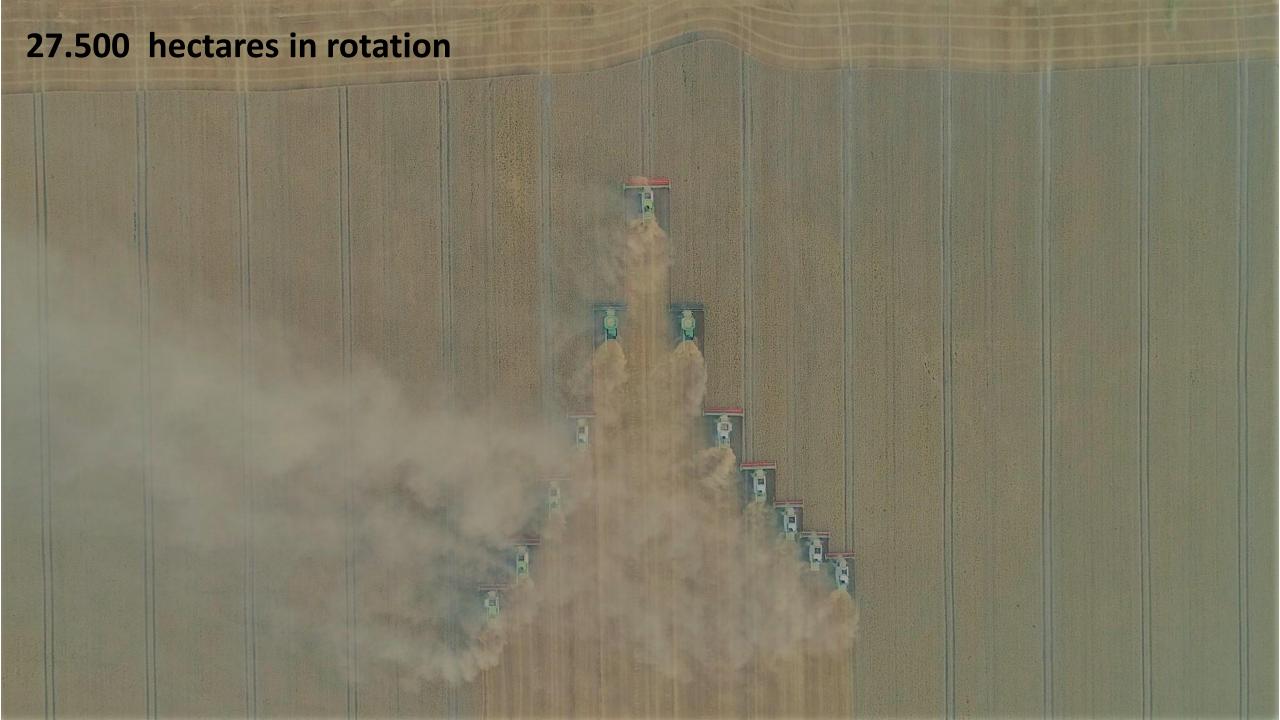

#### Highlights

• **HQ**: Copenhagen, Denmark

• Employees: ~2,350

· Pig farms: 44

• Biogas plants: 9

Slaughterhouses: 1

• Feed mills: 3