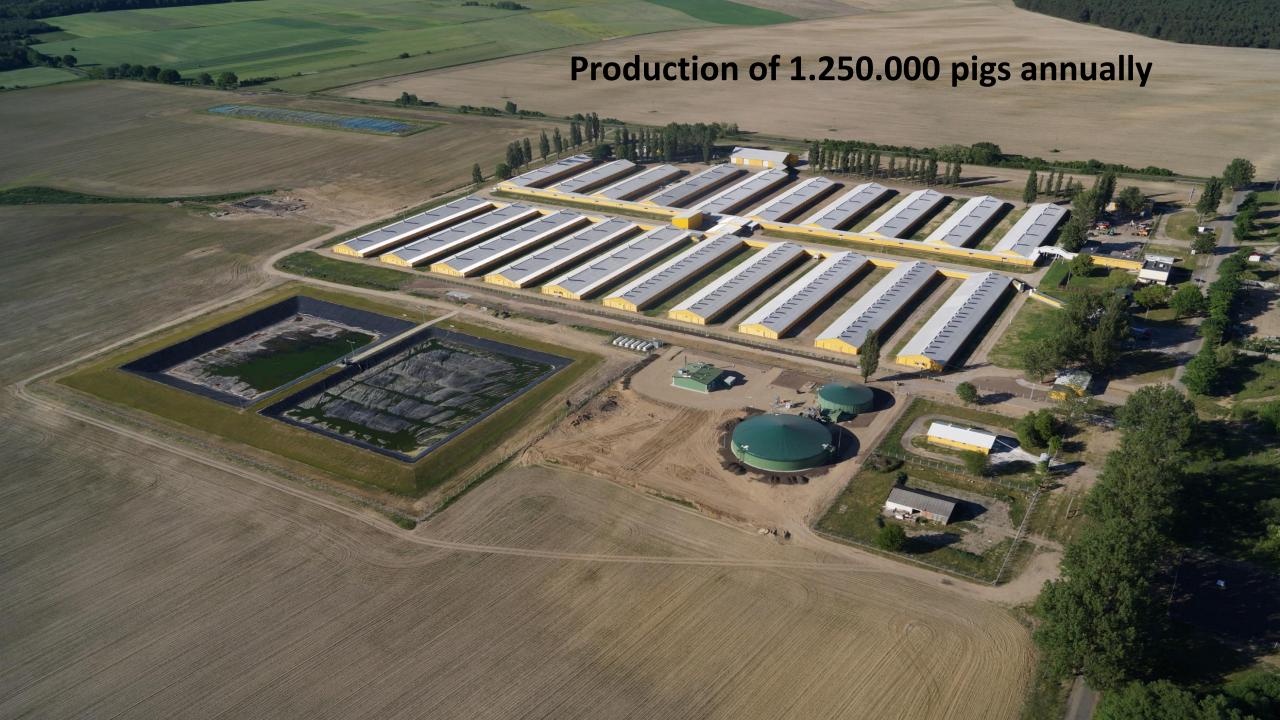

#### Highlights

• **HQ**: Copenhagen, Denmark

• Employees: ~2,350

· Pig farms: 44

• Biogas plants: 9

Slaughterhouses: 1

• Feed mills: 3