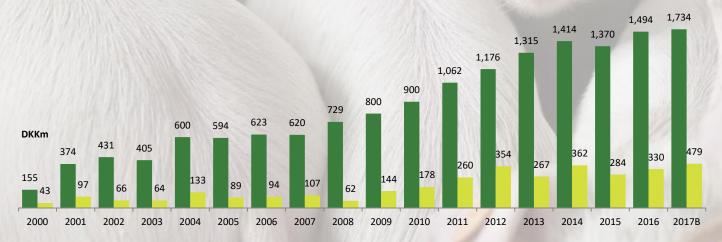

- Introduction to Axzon
- Implementation
- Education and retention
- New projects
- Results and new focus areas
- Branding

## Company structure



### Axzon

#### Highlights

• **HQ**: Copenhagen, Denmark

• Employees: ~2,350

· Pig farms: 44

• Biogas plants: 9

Slaughterhouses: 1

• Feed mills: 3

#### History of revenue and EBITDA growth



■ Revenue

**EBITDA** 

#### Product overview – circular economy



## Producing pigs since 1994...



#### ...following principles of sustainable Danish pig production

Animal welfare

Environment and climate

Labour safety

Food safety and quality

Community

HR, gender and human rights



### 10.000 pigs slaughtered per week





## Strategy and business model



## IMPLEMENTATION - inspired by LEAN principles Strategy Common deployment commitment Remember **CAPI**

Coalesced Authority Power Influence



## Visual management



## Planning



## PIPs





## 5S – Sort, set, shine, standardize, sustain





## **KPIs**



# EDUCATION AND RETENTIONthe Axzon education...

Employees are trained as they are Axzon's most important asset...



Best in class management and well-educated emplo