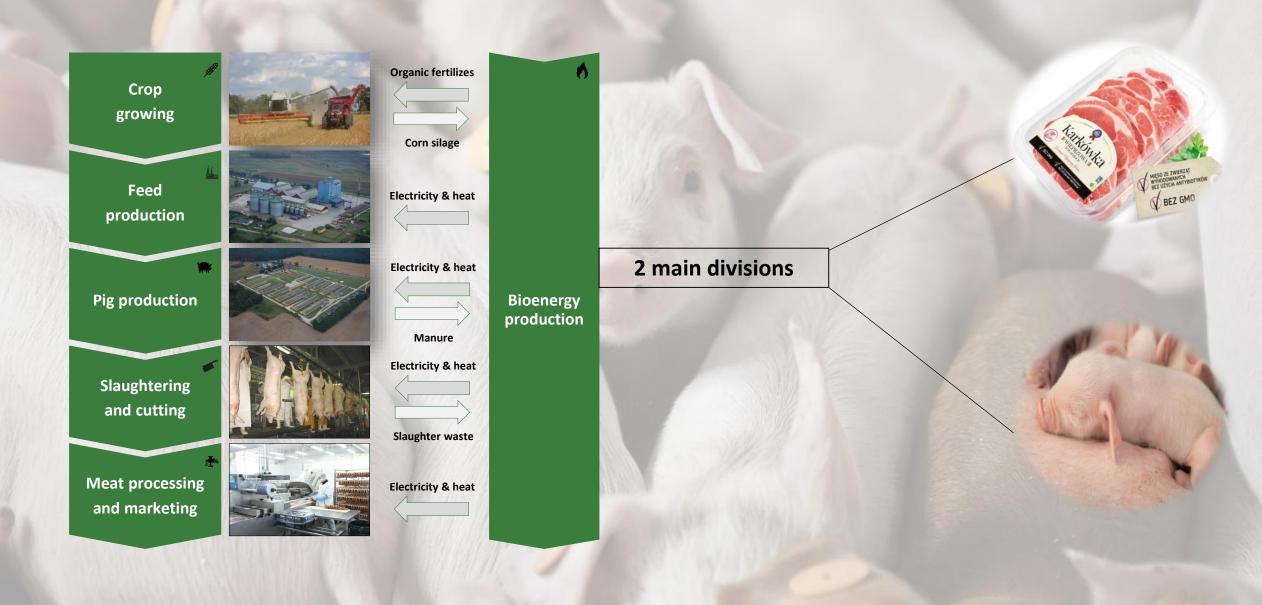

- Introduction to Axzon
- Implementation
- Education and retention
- New projects
- Results and new focus areas
- Branding

## Company structure



### Axzon

#### Highlights

• **HQ**: Copenhagen, Denmark

• Employees: ~2,350

· Pig farms: 44

• Biogas plants: 9

Slaughterhouses: 1

• Feed mills: 3

#### History of revenue and EBITDA growth



■ Revenue

**EBITDA** 

#### Product overview – circular economy



## Producing pigs since 1994...



#### ...following principles of sustainable Danish pig production

Animal welfare

Environment and climate

Labour safety

Food safety and quality

Community

HR, gender and human rights



### 10.000 pigs slaughtered per week





## Strategy and business model



## IMPLEMENTATION - inspired by LEAN principles Strategy Common deployment commitment Remember **CAPI**

Coalesced Authority Power Influence



## Visual management



## Planning



## PIPs





## 5S – Sort, set, shine, standardize, sustain





## **KPIs**



# EDUCATION AND RETENTIONthe Axzon education...

Employees are trained as they are Axzon's most important asset...



Best in class management and well-educated employees is sound business and translates directly into more efficient production

#### ...translating into a more efficient food production



Well managed animals **produce more** and **require less medication**, which is achieved through well-educated employees that know what the individual pigs requires



Animal welfare is one of the key drivers in keeping pigs stre