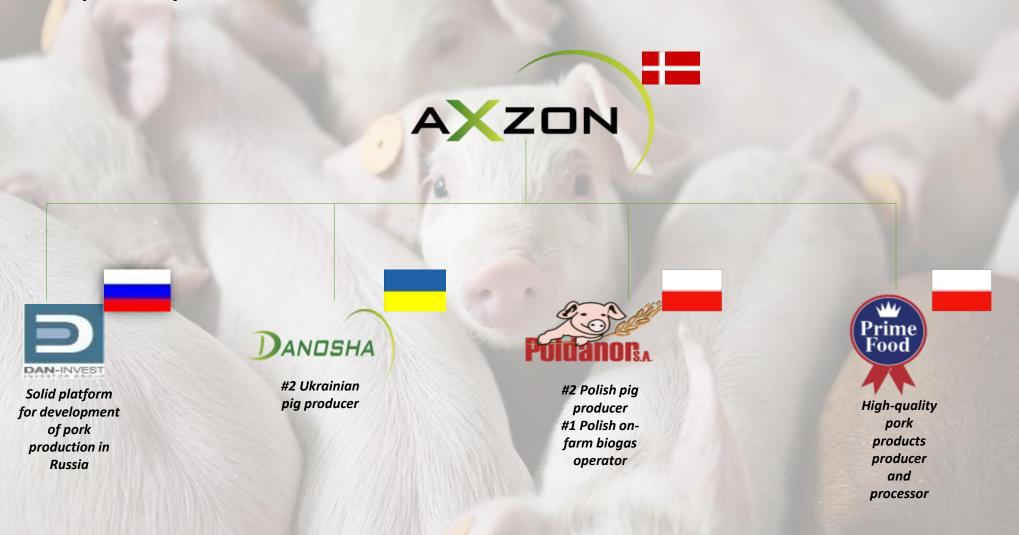

- Introduction to Axzon
- Implementation
- Education and retention
- New projects
- Results and new focus areas
- Branding

## Company structure



### Axzon

#### Highlights

• **HQ**: Copenhagen, Denmark

• Employees: ~2,350

· Pig farms: 44

• Biogas plants: 9

Slaughterhouses: 1

• Feed mills: 3

#### History of revenue and EBITDA growth



■ Revenue

**EBITDA** 

#### Product overview – circular economy



## Producing pigs since 1994...



#### ...following principles of sustainable Danish pig production

Animal welfare

Environment and climate

Labour safety

Food safety and quality

Community

HR, gender and human rights



### 10.000 pigs slaughtered per week





## Strategy and business model



## IMPLEMENTATION - inspired by LEAN principles Strategy Common deployment commitment Remember **CAPI**

Coalesced Authority Power Influence



## Visual management



## Planning



## PIPs





## 5S – Sort, set, shine, standard