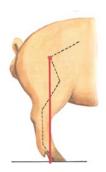

Средняя упитанность Бедра и позвоночник ощущаются при легком нажатии руки.

Слишком упитанная Бедра и позвоночник полностью скрыты.

Бедра и позвоночник видны.

Слишком худая Бедра и позвоночник отчетливо видны.