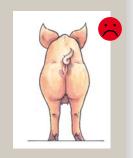

Средняя упитанность Бедра и позвоночник ощущаются при легком нажатии руки.

Слишком упитанная Бедра и позвоночник полностью скрыты.

Бедра и позвоночник видны.

Слишком худая Бедра и позвоночник отчетливо видны.