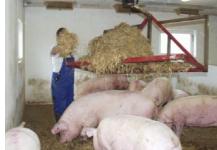

## ПРЕДОТВРОЩЕНИЕ

1. Производить осеменение или случку свиноматок и ремонтных свиноматок, у которых крепкие прямые ноги с однородными и здоровыми копытами.

Крепкие и прямые ноги

Однородные копыта

- 2. Оценить всех свиноматок после каждого опороса особенно упитанность, копыта и движения.
- 3. Возможность индивидуального кормления свиноматок во всех частях хлева
- 4. Нескользкие полы во всех цехах.
- 5. Достаточно обеспечиться реабилитационными станками.