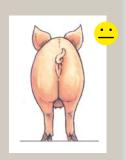

Средняя упитанность Бедра и позвоночник ощущаются при легком нажатии руки.

Слишком упитанная Бедра и позвоночник полностью скрыты.

Бедра и позвоночник видны.

Слишком худая Бедра и позвоночник отчетливо видны.